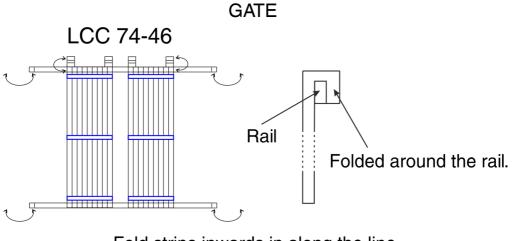

LCC Modelling System is flexible and you can make easy modification. Please visit our website at www.lcut.co.uk to shop for additional LCC elements.

! We recommend PVA or any other paper/ wood glue.

Fold strips inwards in along the line. Glue the LCC 07-70. Glue provided strips where marked blue.